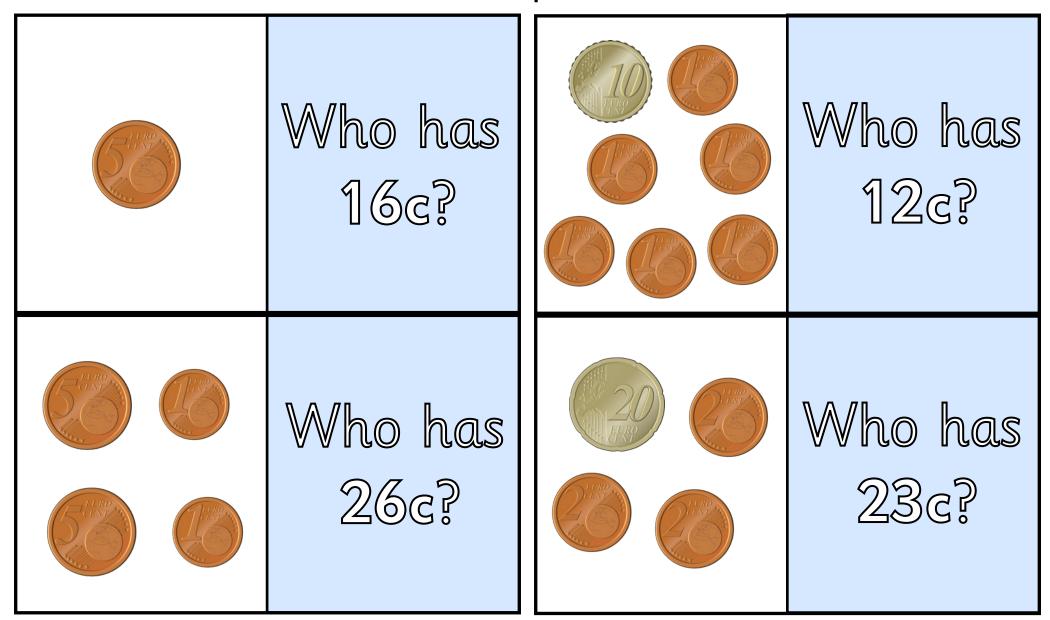

| Who has<br>4c? | TIRO DENTINO DE LA CONTROL DE | Who has<br>19c? |