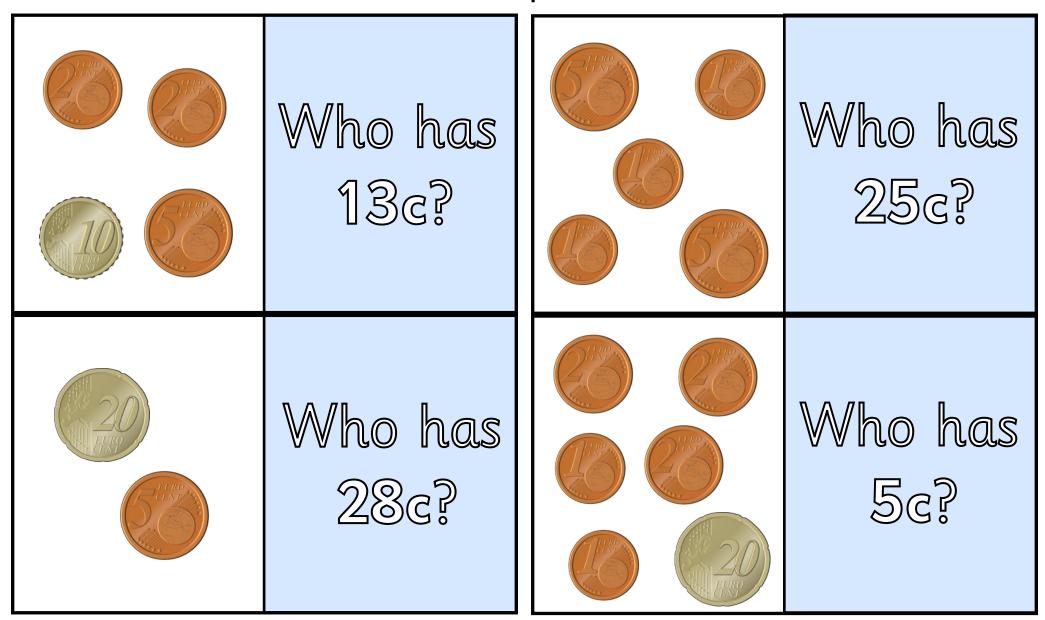

| Who has<br>4c? | TIRO DENTINO DE LA CONTROL DE | Who has<br>19c? |